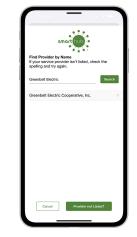

STEP 3

Once the app installs, tap the SmartHub icon on your device to open the app.

After SmartHub opens to the initial launch screen, tap the appropriate button to search by Name.

Search for the name Greenbelt Electric in the search bar and tap the search buton. Next, tap on our name in the search results.

Tap the Confirm button to confirm your choice.

9

| STEP<br>7 | CREENBELT<br>ELECTRIC COOPERATIVE |        |
|-----------|-----------------------------------|--------|
|           | Email                             |        |
|           | Password                          | 0      |
|           | Providers                         | Xgn In |
|           | Gan't access your account?        |        |
|           | Don't have an account? Register n | ow.    |
|           |                                   | _ I    |
|           |                                   |        |
|           |                                   | _ I    |
|           |                                   |        |
|           | Provider: Greenbelt Electric C    |        |