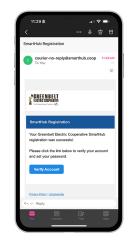

## How To Download the SmartHub App and Register Account (Mobile)

After you tap the Registration button, you will receive an email that will ask you to Verify Account.

STEP

11

Open the email and tap on the Verify Account button.

| STEP | 11:29 AII TO THE AND                                                                        |
|------|---------------------------------------------------------------------------------------------------------------------------------|
| 12   | CREATE NEW PASSWORD                                                                                                             |
|      | [fmat                                                                                                                           |
|      | New Password *                                                                                                                  |
|      | 8 chasoter minimum; 50 charoters maximum; 1<br>uppende character minimum; 1<br>special character minimum;<br>Pessonel Strength; |
|      | Confirm New Password *                                                                                                          |
|      | Cancel Save                                                                                                                     |
|      | AA 🗈 🗟 gec.smarthub.coop 🖒                                                                                                      |
|      |                                                                                                                                 |
|      |                                                                                                                                 |