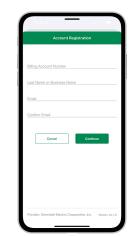

From the SmartHub login screen, tap the link that says Don't have an account? Register now.

Fill out the registration form completely and tap the Continue button.

On the security check screen, answer all of the security questions and tap the Register button again.