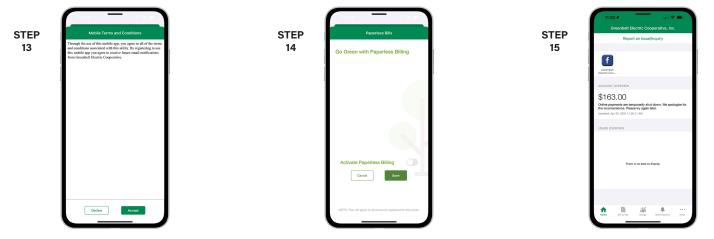

Next you will set your new password on your account. Type your new password in twice and tap Save.

During your first log in, you may be asked to accept our terms and conditions. Tap the Accept button.

If you would like to activate Paperless Billing move the Activate Paperless Billing slider to the right and tap Save.

Congratulations! You have successfully installed the app and registered your SmartHub account!