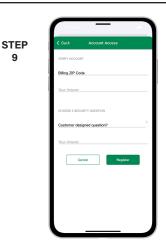

From the SmartHub login screen, tap the link that says Don't have an account? Register now.

Fill out the registration form completely and tap the Continue button.

On the security check screen, answer all of the security questions and tap the Register button again.