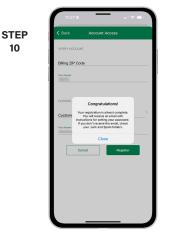

From the SmartHub login screen, tap the link that says Don't have an account? Register now.

Fill out the registration form completely and tap the Continue button.

On the security check screen, answer all of the security questions and tap the Register button again.

Congratulations! You have successfully installed the app and registered your SmartHub account!